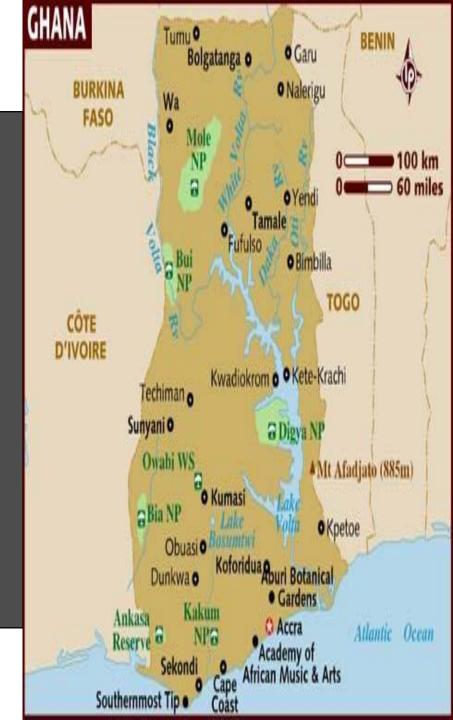

## MY GRANDAD WAS 4 WHEN WORLD WAR II STARTED BUT was

not EFFECTED IN

GHANA.

During the war, 9 GERMAN BOMBS hit Buckingham Palace
One of the bombs, even ALMOST HIT THE QUEEN!
Through all that, the royal family stayed at the palace.
But Elizabeth (our queen) went to Winsor Castle to be safe
When she grew older she JOINED TO FIGHT! She is the only member to fight in the war.