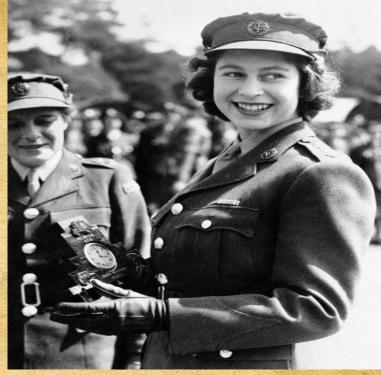

## MY GRANDAD WAS 4 WHEN WORLD WAR II STARTED BUT was

not EFFECTED IN

GHANA.

During the war, 9 GERMAN BOMBS hit Buckingham Palace
One of the bombs, even ALMOST HIT THE QUEEN!
Through all that, the royal family stayed at the palace.
But Elizabeth (our queen) went to Winsor Castle to be safe
When she grew older she JOINED TO FIGHT! She is the only member to fight in the war.