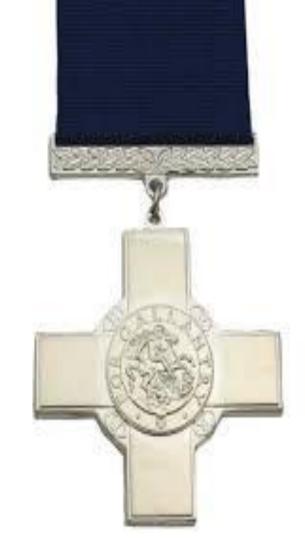

#### THE GEORGE CROSS

This is "The George cross". King George gave these to males and females for bravery doing hard jobs while the war was on. He gave 339 OFTHEM IN TOTAL!