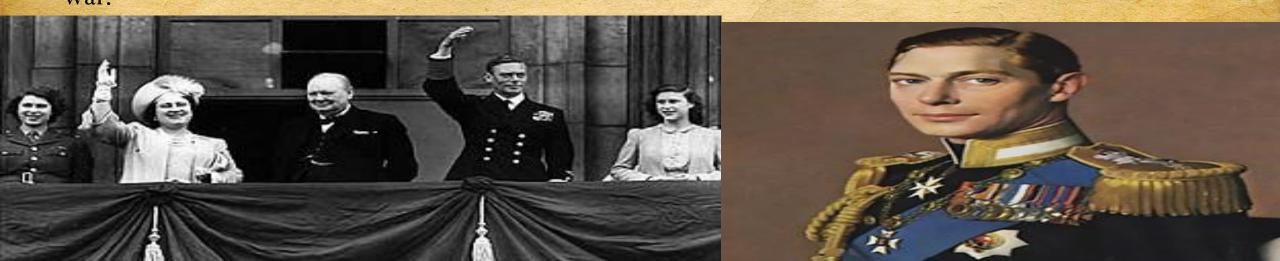

## MY GRANDAD WAS 4 WHEN WORLD WAR II STARTED BUT was

not EFFECTED IN

GHANA.

During the war, 9 GERMAN BOMBS hit Buckingham Palace
One of the bombs, even ALMOST HIT THE QUEEN!
Through all that, the royal family stayed at the palace.
But Elizabeth (our queen) went to Winsor Castle to be safe
When she grew older she JOINED TO FIGHT! She is the only member to fight in the war.