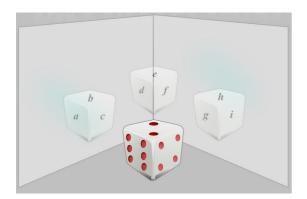

#### LKS2 (Year 3 & 4)

A dice is reflected in the mirror. What numbers would be on the reflected faces?