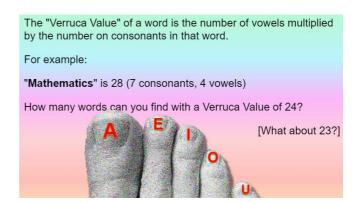

### **UKS2 (Year 5 & 6)**

Extra: What is the Verruca Value of your name?

| orking out space:                      |  |
|----------------------------------------|--|
|                                        |  |
|                                        |  |
|                                        |  |
|                                        |  |
|                                        |  |
|                                        |  |
|                                        |  |
|                                        |  |
|                                        |  |
|                                        |  |
|                                        |  |
|                                        |  |
| ow explain how you solved the problem! |  |
|                                        |  |
|                                        |  |
|                                        |  |
|                                        |  |
|                                        |  |