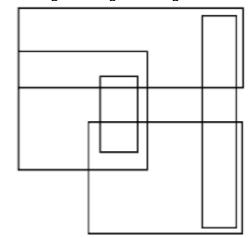

# Autumn 2 Week 5

Put your entry in the CMC box by the end of school on:

**Tuesday 11<sup>th</sup> December** 

| Year: |
|-------|
|-------|

## EYFS (Nursery and

Reception)

Name: \_

12 6 3

Write down what is two more or two less than the above numbers.

#### Challenge:

What is three more or three less than the above numbers?

### KS1 (Year 1 & 2)

How many rectangles can you see?



#### LKS2 (Year 3 & 4)



A dice is reflected in the mirror. What numbers would be on the reflected faces?

### **UKS2 (Year 5 & 6)**



Extra: What is the Verruca Value of your name?

| orking out space:                      |  |
|----------------------------------------|--|
|                                        |  |
|                                        |  |
|                                        |  |
|                                        |  |
|                                        |  |
|                                        |  |
|                                        |  |
|                                        |  |
|                                        |  |
|                                        |  |
|                                        |  |
|