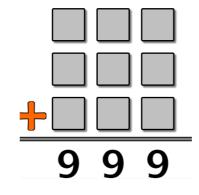

## KS1 (Year 1 & 2)

Using the digits 1-9 can you make this sum complete?

You can use a number more than once.