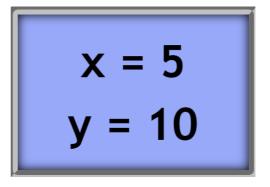

#### **UKS2 (Year 5 & 6)**

Connecting rules

Find 20 rules connecting x and y

Eg. 5y - 
$$45 = x$$

| Working out space:<br>Now explain how you solved the problem! |  |  |  |  |  |
|---------------------------------------------------------------|--|--|--|--|--|
|                                                               |  |  |  |  |  |
|                                                               |  |  |  |  |  |
|                                                               |  |  |  |  |  |
|                                                               |  |  |  |  |  |
|                                                               |  |  |  |  |  |
|                                                               |  |  |  |  |  |
|                                                               |  |  |  |  |  |
|                                                               |  |  |  |  |  |
|                                                               |  |  |  |  |  |
|                                                               |  |  |  |  |  |
|                                                               |  |  |  |  |  |
|                                                               |  |  |  |  |  |
|                                                               |  |  |  |  |  |
|                                                               |  |  |  |  |  |