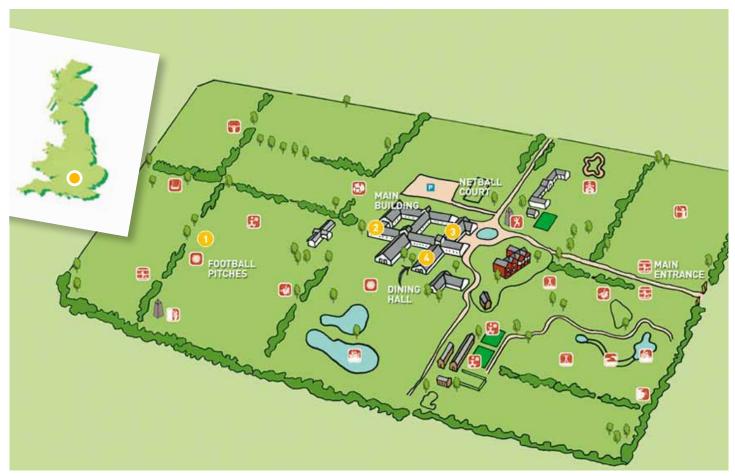

# **INFORMATION**

## 1 FOOTBALL

Liddington's grounds are so large it has 11 full size football pitches and a floodlit, all-weather pitch too!

### 2 ACCOMMODATION

Formerly a conference centre for a large business, standards at Liddington are high. All accommodation is fully en suite, and sleeps a maximum of 6 to a room.

### **3** A NEW STANDARD FOR RESIDENTIAL CENTRES

PGL Liddington has set new standards in residential Outdoor Education centres for schools and groups. Formerly a conference centre for a large business all accommodation is fully en suite, and sleeps a maximum of 4 to a room. There is a wide range of excellent indoor facilities and vast grounds of 150 acres.

#### 4 THE DINING ROOM

Enjoy freshly-cooked, nutritious and seasonal meals which reflect the philosophy to promote healthy lifestyles within the PGL experience. To assist young people in selecting a balanced meal there are generous portions of fruit and vegetables and salad – plus plenty of carbohydrate for energy!